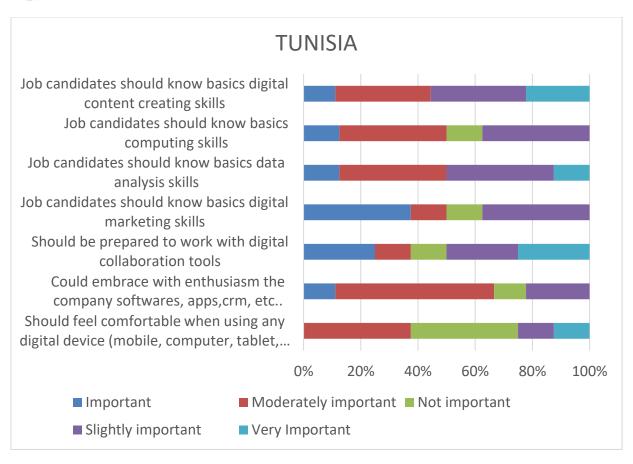

**TUNISIA** 

Analysis for managers: 399

Jordan

Palestine / Italy / Lebanon / Greece: no rows

**SPAIN** 

Analysis for Women: 10