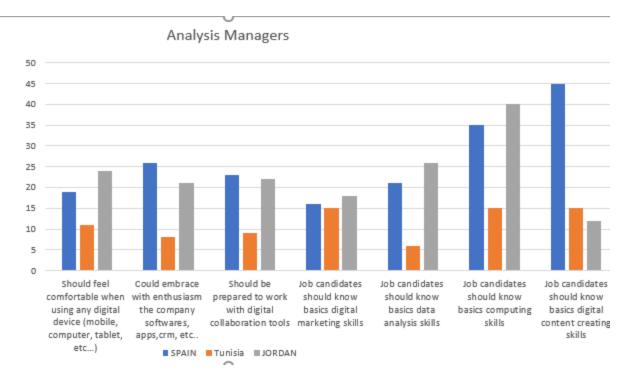

## Results

The result of data collection can be found in the excel files attached with the report: **Annex1\_Managers** and **Annex2\_Women** 

Analysis for managers: 28

**SPAIN** 

Analysis for managers: 8

**TUNISIA** 

Analysis for managers: 399

Jordan

Palestine / Italy / Lebanon / Greece: no rows

**SPAIN** 

Analysis for Women: 10

## Tunisia

**JORDAN** 

PALESTINE

**LEBANON** 

**Greece / Italy: no rows** 

Page **14** of **28** 