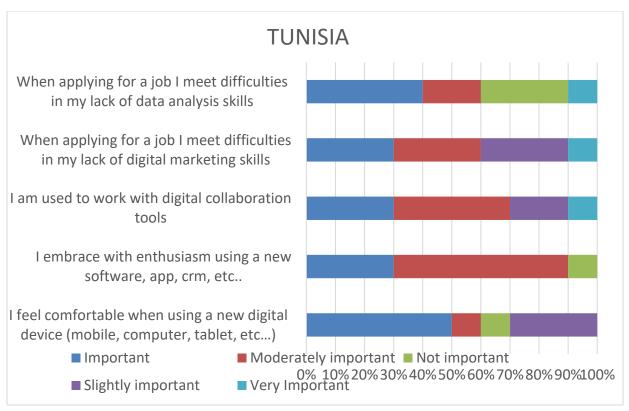

**TUNISIA** 

Analysis for managers: 399

Jordan

Palestine / Italy / Lebanon / Greece: no rows

**SPAIN** 

Analysis for Women: 10