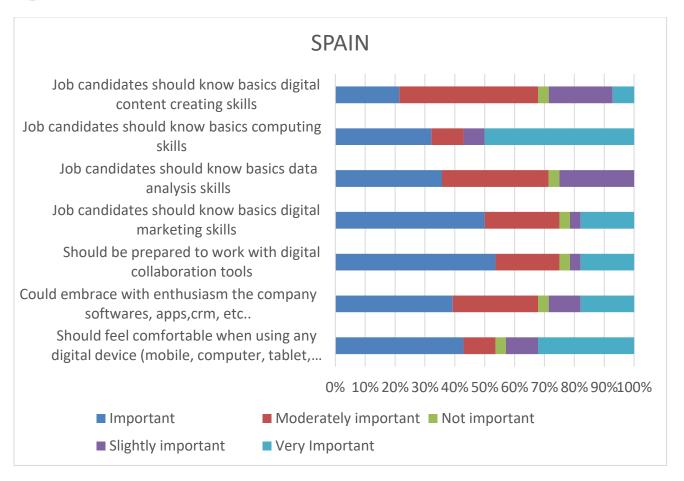

## Results

The result of data collection can be found in the excel files attached with the report: **Annex1\_Managers** and **Annex2\_Women** 

Analysis for managers: 28

**SPAIN** 

Analysis for managers: 8