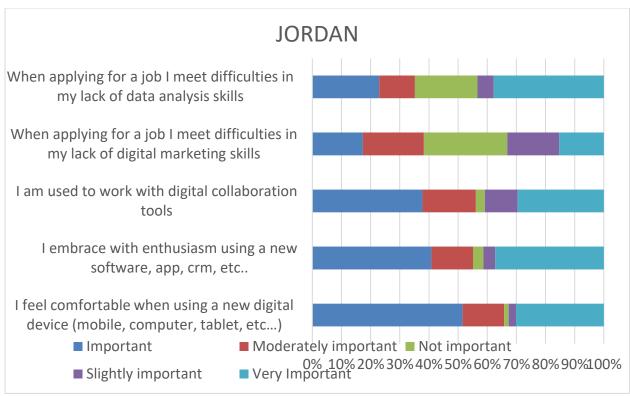

**TUNISIA** 

Analysis for managers: 399

Jordan

Palestine / Italy / Lebanon / Greece: no rows

**SPAIN** 

Analysis for Women: 10

## Tunisia

**JORDAN** 

PALESTINE

**LEBANON** 

**Greece / Italy: no rows** 

Page **14** of **28** 