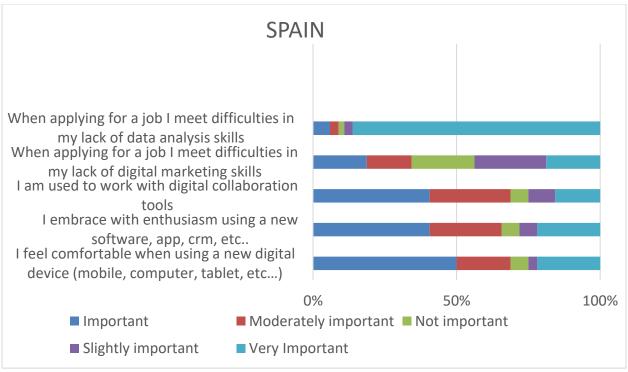

## Results

The result of data collection can be found in the excel files attached with the report: **Annex1\_Managers** and **Annex2\_Women** 

Analysis for managers: 28

**SPAIN** 

Analysis for managers: 8