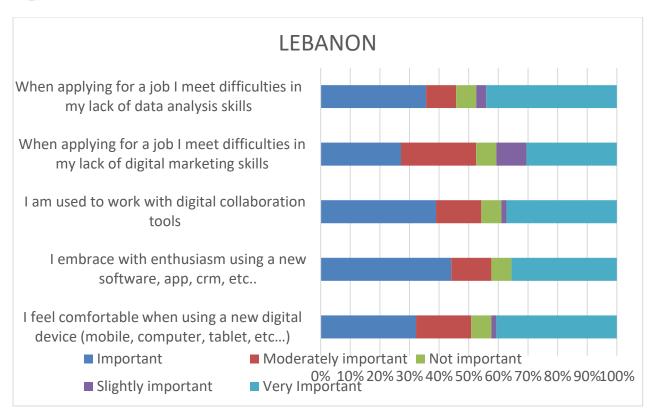

## Results

The result of data collection can be found in the excel files attached with the report: **Annex1\_Managers** and **Annex2\_Women** 

Analysis for managers: 28

**SPAIN** 

Analysis for managers: 8

**TUNISIA** 

Analysis for managers: 399

Jordan

Palestine / Italy / Lebanon / Greece: no rows

**SPAIN** 

Analysis for Women: 10

## Tunisia

**JORDAN** 

PALESTINE

**LEBANON** 

**Greece / Italy: no rows** 

Page **14** of **28** 