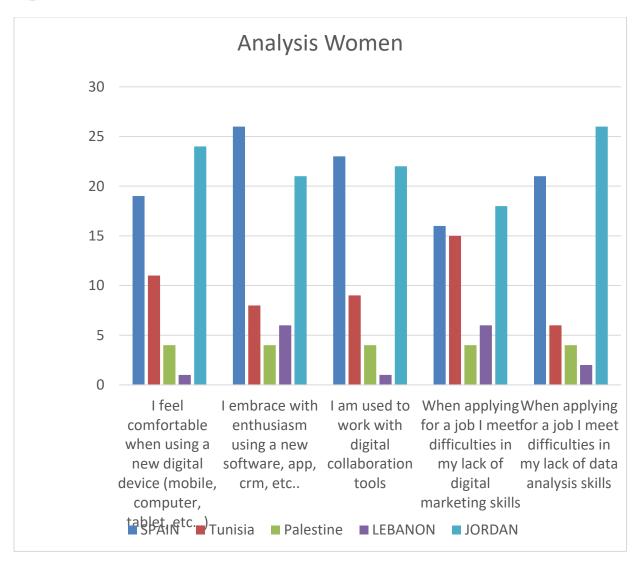

## Results

The result of data collection can be found in the excel files attached with the report: **Annex1\_Managers** and **Annex2\_Women** 

Analysis for managers: 28

**SPAIN** 

Analysis for managers: 8

**TUNISIA** 

Analysis for managers: 399

Jordan

Palestine / Italy / Lebanon / Greece: no rows

**SPAIN** 

Analysis for Women: 10

## Tunisia

**JORDAN** 

PALESTINE

**LEBANON** 

**Greece / Italy: no rows** 

Page **14** of **28** 