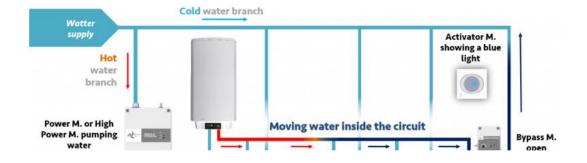

This innovative technology allows a temporary recirculation of hot water without the need to install additional pipes or new tanks, and without the need for building work.

Thanks to the sub\_grant received in the framework of GREENinMED, Métrica 6 has been able to validate a series of new functionalities of WAISENSE, related to hardware and software additional components, with special attention to the activities focused on the development of the digital application, new electronic functionalities, the installation, and the testing of the new software created for the project.