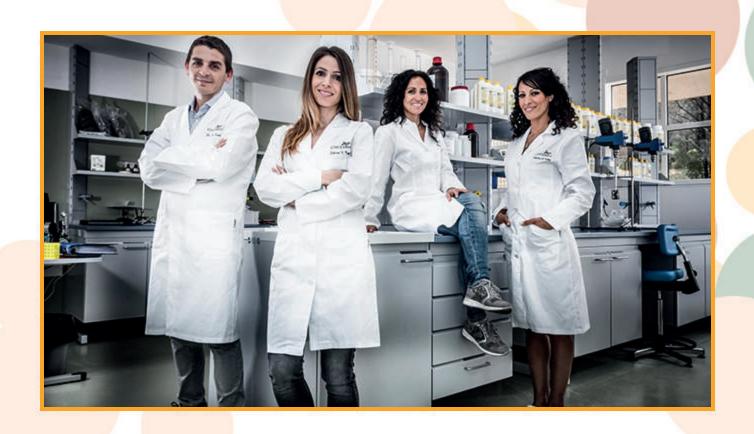

### BESTMEDGRAPE research activities shows high potential of grape polyphenols use in the cosmetic and food industries

The research team of Saint-Joseph University of Beirut (USJ), a BESTMEDGRAPE partner, conducted several types of research in collaboration with industrials in synergy with our project