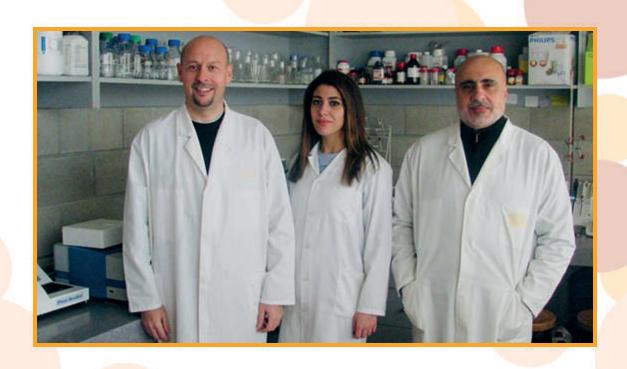

### BESTMEDGRAPE research activities shows high potential of grape polyphenols use in the cosmetic and food industries

The research team of Saint-Joseph University of Beirut (USJ), a BESTMEDGRAPE partner, conducted several types of research in collaboration with industrials in synergy with our project