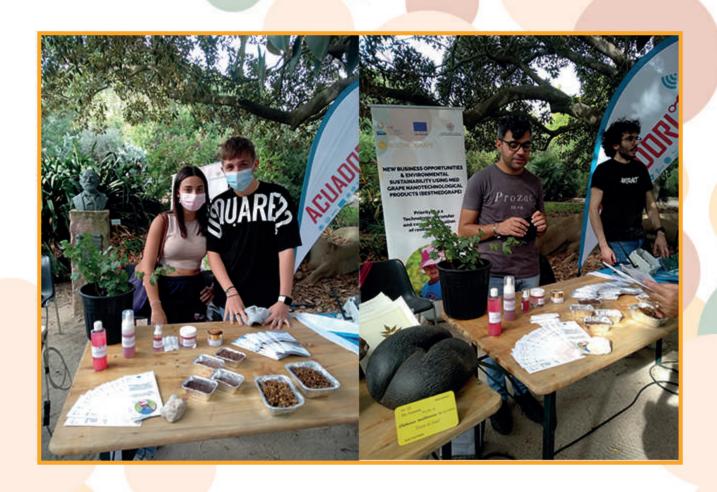

#### **European Researchers Night**

Università degli Studi di Cagliari team presented BESTMEDGRAPE at the European Researchers Night