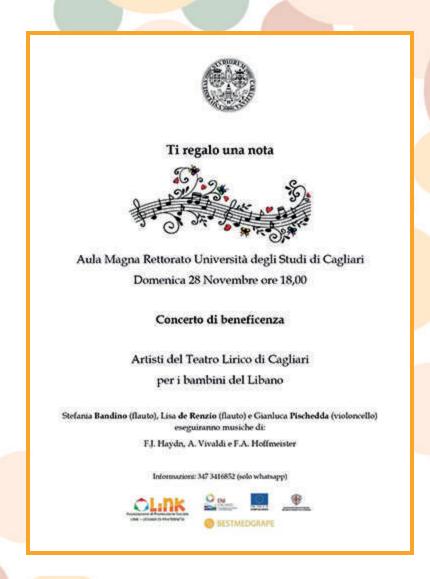

#### **Concert For Lebanon**

the BESTMEDGRAPE project and the Link-Legami di fraternità association organized a charity concert to help the children of Lebanon getting a proper education.

bestmedgrape