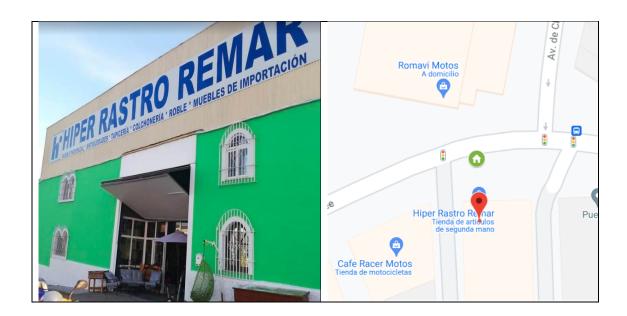

# HIPER RASTRO REMAR CÓRDOBA

#### **ADDRESS**

| Street                             | Number                                       | Postal code    | City    |  |  |
|------------------------------------|----------------------------------------------|----------------|---------|--|--|
| Avenida Profesor Arnold J. Toynbee | 24                                           | 14007          | Córdoba |  |  |
| Telephones                         | 957405532                                    |                |         |  |  |
| Website                            | https://remar.org/                           |                |         |  |  |
|                                    | https://www.facebook.com/hiperrastro.remarco |                |         |  |  |
|                                    | doba                                         |                |         |  |  |
|                                    | https://www.instagram.com/remarespana/?hl=e  |                |         |  |  |
| Social Networks                    | https://twit                                 | ter.com/ongren | nar     |  |  |

#### **GPS LOCALIZATION**

| Latitude N-S (DD)  | Longitude E-O (DD) |
|--------------------|--------------------|
| 37.902440610733706 | -4.770448109773136 |

| Area in m2 | 600 |
|------------|-----|

| ·                  |           |          | Nati |               |
|--------------------|-----------|----------|------|---------------|
| Public             | Municipal | Regional | onal | International |
|                    |           |          |      |               |
| Non-profit NGO     | Religious | Secular  |      |               |
|                    | Х         |          |      |               |
| Private commercial |           |          |      |               |
| Others, specify    |           |          |      |               |