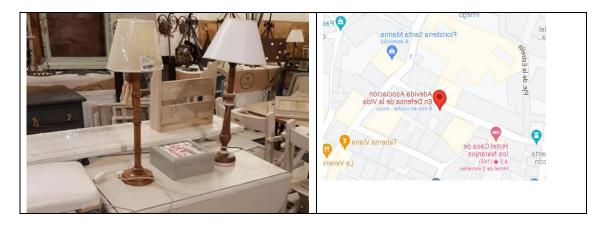

# **TECNO OFICINAS**

### **ADDRESS**

| Street          | Number                                 | Postal code | City    |  |  |
|-----------------|----------------------------------------|-------------|---------|--|--|
| Calle Suecia    | 108                                    | 14014       | Córdoba |  |  |
| Telephones      | 957326283; 607221511                   |             |         |  |  |
| Website         | http://www.tecno-oficinas.com/         |             |         |  |  |
|                 | https://twitter.com/TecnoOficinas      |             |         |  |  |
| Social Networks | https://www.facebook.com/TecnoOficinas |             |         |  |  |

# **GPS LOCALIZATION**

| Latitude N-S (DD) | Longitude E-O (DD) |
|-------------------|--------------------|
| 37.89903579273548 | -4.727764657190987 |

|            |       | l l |
|------------|-------|-----|
| Araa in ma | 400   | l l |
| Area in m2 | 1 400 | l l |
|            |       |     |