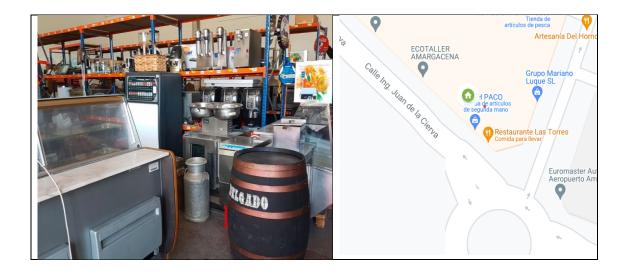

# CASH PACO

#### **ADDRESS**

| Street                 | Number                        | Postal code | City    |
|------------------------|-------------------------------|-------------|---------|
| Calle Ingeniero Rivera | 1                             | 14013       | Córdoba |
| Telephones             | 661826050                     |             |         |
| Website                |                               |             |         |
| e-mail                 | maquinarias.cordoba@gmail.com |             |         |

#### **GPS LOCALIZATION**

| Latitude N-S (DD)  | Longitude E-O (DD) |
|--------------------|--------------------|
| 37.845675240751945 | -4.800218932922321 |

| Area in m2 | 150 |
|------------|-----|
|------------|-----|