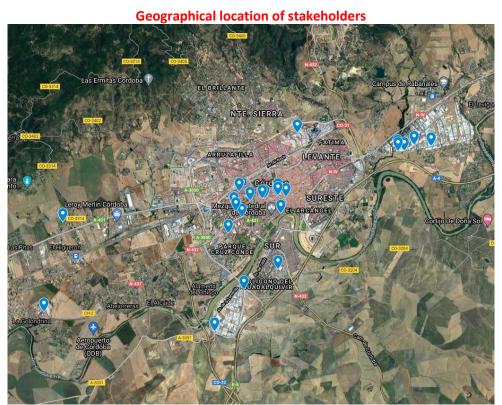

## Map of facilities and resources dedicated to reuse/preparation for reuse

For the purposes of this work, the following concepts are to be considered:

- **Reuse**: any operation by which products or components that are not considered waste are reused for the same purpose for which they were originally conceived.
- **Preparation for reuse**: control, cleaning and repair operations whereby products or their components <u>that have become waste</u> are prepared for reuse without further intensive treatment.

## **GPS LOCALIZATION**

| Latitude N-S (DD)  | Longitude E-O (DD)  |
|--------------------|---------------------|
| 37.87695759464443  | -4.855219027845303  |
| 37.88166331489476, | -4.793155031171969  |
| 37.89652878840139, | -4.7824581769310175 |
| 8769575946444337   | -4.855219027845303  |