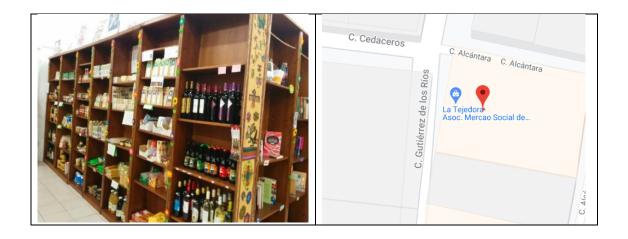

# LA TEJEDORA

#### **ADDRESS**

| Street                      | Number                     | Postal code | City    |  |  |  |
|-----------------------------|----------------------------|-------------|---------|--|--|--|
| Calle Gutiérrez de los Ríos | 10                         | 14002       | Córdoba |  |  |  |
| Telephones                  | 957485845                  |             |         |  |  |  |
| Website                     | http://www.latejedora.org/ |             |         |  |  |  |
| Social Networks             |                            |             |         |  |  |  |

#### **GPS LOCALIZATION**

| Latitude N-S (DD) | Longitude E-O (DD) |
|-------------------|--------------------|
| 37.88388667521291 | -4.773029017578087 |

| Area in m2 | 120 |
|------------|-----|

| THE OF ENTITY (Mark With A the choice |           |          | Nati |               |
|---------------------------------------|-----------|----------|------|---------------|
| Public                                | Municipal | Regional | onal | International |
|                                       |           |          |      |               |
| Non-profit NGO                        | Religious | Secular  |      |               |
|                                       |           |          |      |               |
| Private commercial                    | Х         |          |      |               |
| Others, specify                       |           |          |      |               |