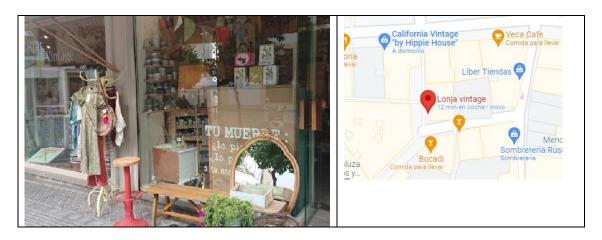

# **LONJA VINTAGE**

#### **ADDRESS**

| Street              | Number                                  | Postal code | City    |  |  |
|---------------------|-----------------------------------------|-------------|---------|--|--|
| Calle García Lovera | s/n                                     | 14002       | Córdoba |  |  |
| Telephones          | 957945778                               |             |         |  |  |
| Website             |                                         |             |         |  |  |
|                     | https://www.facebook.com/Lonja-Vintage- |             |         |  |  |
| Social Networks     | 1343127385716326/                       |             |         |  |  |

### **GPS LOCALIZATION**

| Latitude N-S (DD) | Longitude E-O (DD) |
|-------------------|--------------------|
| 37.88439072176105 | -4.777558528673597 |

| Aroa in m2 | 60 |
|------------|----|
| Area in m2 | 60 |