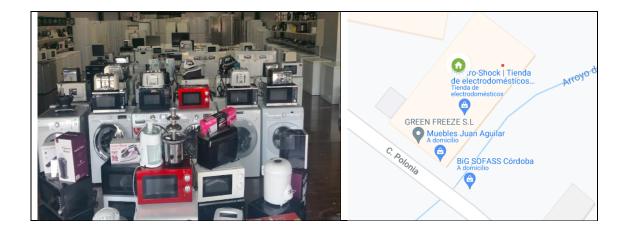

# **ELECTRO-SHOCK**

#### **ADDRESS**

| Street                                          | Number                                 | Postal code | City    |
|-------------------------------------------------|----------------------------------------|-------------|---------|
| C/Polonia (polígono Tecno Córdoba las Quemadas) | 110                                    | 14014       | Córdoba |
| Telephones                                      | 957612072                              |             |         |
| Website                                         | https://electroshocks.es/              |             |         |
| Social Networks                                 | https://www.facebook.com/Tusolucion10/ |             |         |
| E-mail                                          | info@electroshocks.es                  |             |         |

#### **GPS LOCALIZATION**

| Latitude N-S (DD)  | Longitude E-O (DD)  |
|--------------------|---------------------|
| 37.897552437146174 | -4.7312494869010795 |

| Area in m2     | 600 |
|----------------|-----|
| Area III III 2 | 000 |