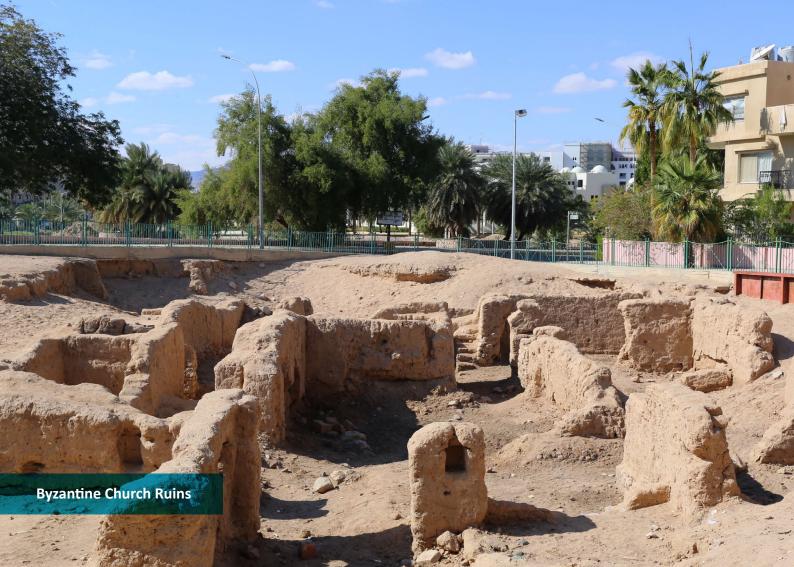

**Byzantine Church Ruins:** Aqaba Church is a historic 3rd-century church located in Aqaba, Jordan. It was unearthed between 1994 and 2000 by a group of archaeologists and it is considered to be the world's oldest-known purpose-built Christian churches.