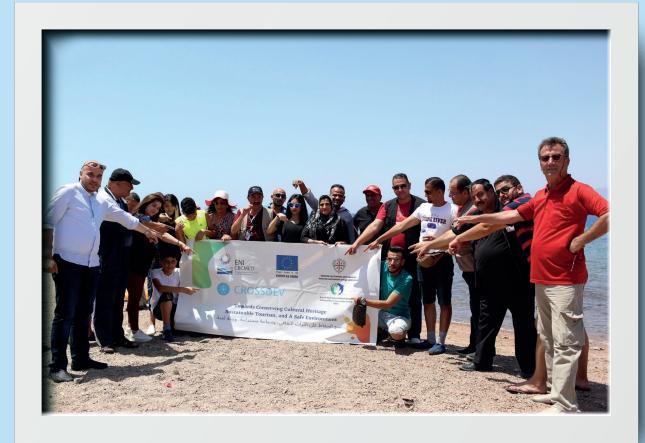

"Cultural Routes for Sustainable Social and Economic Development in the Mediterranean (CROSSDEV) - (2019-2022)" is a three-year project co-funded by the European Union through the ENI CBC MED Programme.

Total budget: 2.5million Euro; European Union contribution: 2.2million Euro (90%).

Combining the increasing interest towards sustainable tourism with the incommensurable value of environmental, cultural and historical heritage, CROSSDEV intends to bring new hope to local communities and first-rate travel opportunities to conscious tourists. How? Turning less-known places and rural areas into new routes of sustainable tourism, working tightly with the locals to revamp their traditions and cultural heritage and turning them into assets for

socio-economic local development.

Through the efforts of 6 partners lead by the Italian CISP (Comitato Italiano per lo Sviluppo dei Popoli), CROSSDEV works in Jordan (Aqaba and Umm Qais), Italy (Via Selinuntina, Sicily), Lebanon (Jabal Moussa Biosphere Reserve) and Palestine (Extended area along the Palestinian Heritage Trail from Beit Mirsim to Battir).