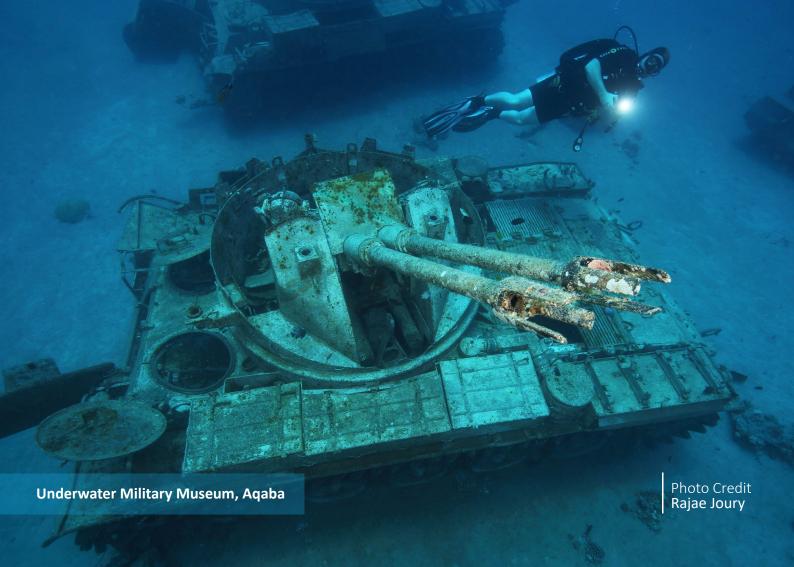

الخميس THU

الحمعة FRI

السبت SAT

Underwater Military Museum, Aqaba: This site is newly designed and located at the South Beach in the Aqaba Marine Park (Protected Area). The underwater military museum is considered the first underwater military museum in the world. 21 pieces of hardware were sunk on the 25th of July 2019. The main goal of this location is to reduce the pressure on the natural coral reefs by creating new artificial sites.