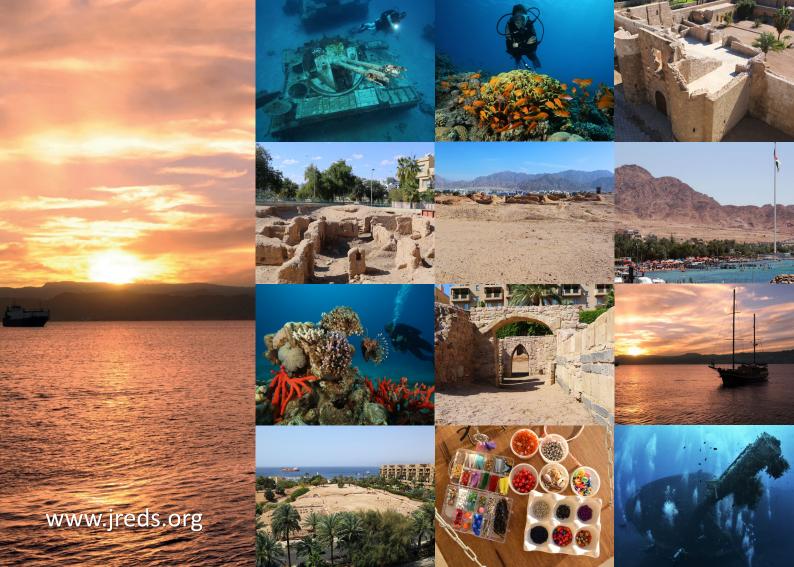

**Byzantine Church Ruins:** Aqaba Church is a historic 3rd-century church located in Aqaba, Jordan. It was unearthed between 1994 and 2000 by a group of archaeologists and it is considered to be the world's oldest-known purpose-built Christian churches.

**Islamic City of Ayla:** The Islamic city Ayla is located at K. Hussein St. 26 in Aqaba, between the Movenpick and Kempinski hotels. It is an ancient Islamic city located northwest of the current center of the Aqaba city and it is considered the first Islamic city established outside the Arabian Peninsula.

الخميس THU

الحمعة FRI

السبت SAT

**Aqaba Castle (Aqaba Fortress):** Located near the public beach on the northern coast of Aqaba city. The Aqaba Castle is a fortress built originally by Crusaders in the 12th century. It was the location to a victory of the Arab Revolt in July 1916, when this heavily defended Turkish stronghold fell to an Arab camel charge.

Tell Al-Khalifa: Tell Al- Khalifa is located 4 km west of central Aqaba and right on the border of Jordan. The area of Tell Al-Khalifa attests to the fact that Aqaba was inhabited from the first Iron Age to the Persian period (1st century BC).

الخميس THU

الحمعة FRI

السبت SAT

Cedar Pride Shipwreck: For a good reason, Cedar Pride is described as one of the most photogenic wrecks of the Red Sea. It holds its place on the lists of the best wreck dive sites of the world. In 1985, following a request from King Abdullah, the ill-fated vessel was purposely sunk about 180m offshore as an artificial reef for divers.

الخميس THU

الحمعة FRI

السبت SAT

Underwater Military Museum, Aqaba: This site is newly designed and located at the South Beach in the Aqaba Marine Park (Protected Area). The underwater military museum is considered the first underwater military museum in the world. 21 pieces of hardware were sunk on the 25th of July 2019. The main goal of this location is to reduce the pressure on the natural coral reefs by creating new artificial sites.