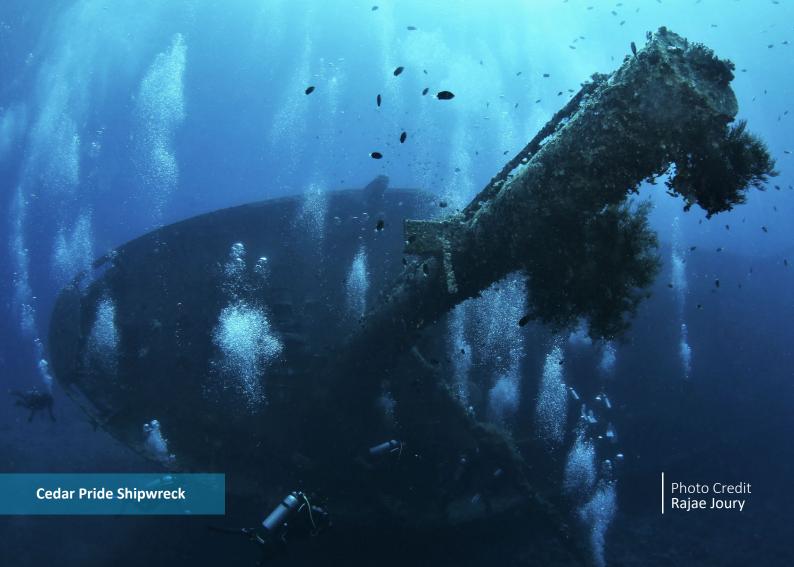

الخميس THU

الحمعة FRI

السبت SAT

Cedar Pride Shipwreck: For a good reason, Cedar Pride is described as one of the most photogenic wrecks of the Red Sea. It holds its place on the lists of the best wreck dive sites of the world. In 1985, following a request from King Abdullah, the ill-fated vessel was purposely sunk about 180m offshore as an artificial reef for divers.