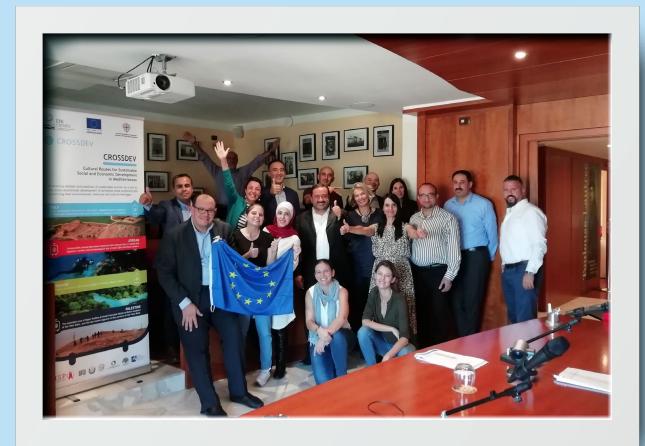

"Cultural Routes for Sustainable Social and Economic Development in the Mediterranean (CROSSDEV) - (2019-2022)" is a three-year project co-funded by the European Union through the ENI CBC MED Programme.

Lead: Comitato Internazionale per lo Sviluppo dei Popoli (CISP). Partners: Ministero Italiano per i Beni e le Attività Culturali e per il Turismo (MIBACT), Società Cooperativa Culture (CoopCulture), The Royal Marine Conservation Society of Jordan (JREDS), Jordan University of Science and Technology (JUST), Association for the Protection of Jabal Moussa (APJM), Palestinian Heritage Trail (PHTrail).

The project is being implemented in four countries (Italy, Jordan, Lebanon, and Palestine) through seven partners (International Committee for the Development of Peoples, Culture Cooperative Society, Jordan University of Science and Technology, Association for the Protection of Jabal Moussa, The Royal Marine Conservation Society of Jordan, Palestinian Heritage Trail, and The Italian Ministry for Cultural Heritage, Cultural Activities and Tourism).