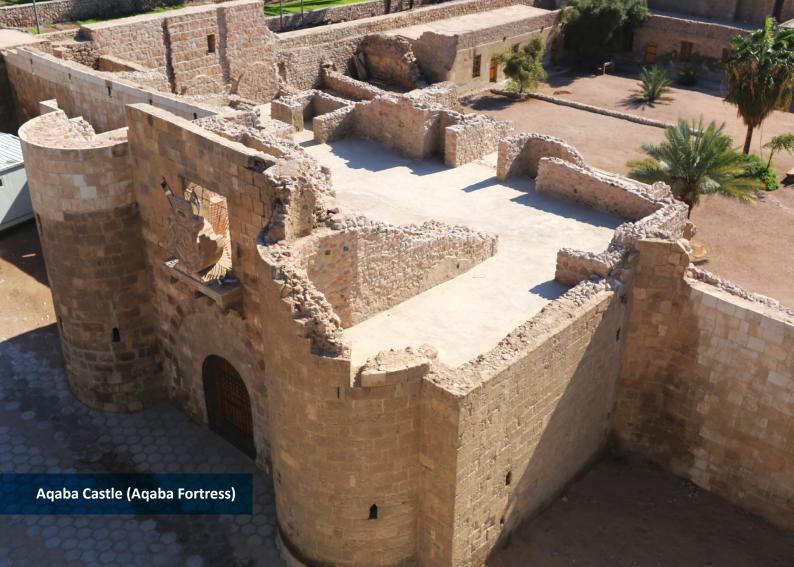

الخميس THU

الحمعة FRI

السبت SAT

**Aqaba Castle (Aqaba Fortress):** Located near the public beach on the northern coast of Aqaba city. The Aqaba Castle is a fortress built originally by Crusaders in the 12th century. It was the location to a victory of the Arab Revolt in July 1916, when this heavily defended Turkish stronghold fell to an Arab camel charge.