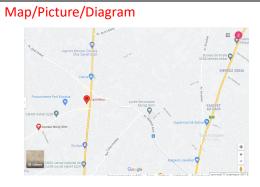

### Map/Picture/Diagram

Ahmed Yassine Moalla informatic Material repair

#### **ADDRESS**

| Street          | Number   | Postal code | City |
|-----------------|----------|-------------|------|
| Mokhtar Ziedi   | 301      | 3021        | Sfax |
| Telephones      | 20062568 |             |      |
| Website         |          |             |      |
| Social Networks |          |             |      |

#### **GPS LOCALIZATION**

| Latitude N-S (DD) | Longitude E-O (DD) |
|-------------------|--------------------|
| 34.79965          | 10.77108           |

| Area in m2 | 150 |
|------------|-----|
|------------|-----|