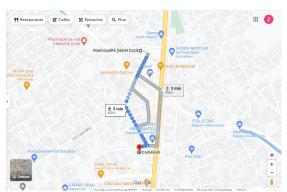

|              | 0        |  |  |
|--------------|----------|--|--|
|              |          |  |  |
|              |          |  |  |
| I Frince con | malaan   |  |  |
| i Fribe car  | neieon   |  |  |
| i lipe cai   | 11010011 |  |  |

#### **ADDRESS**

| Street                            | Number                                      | Postal code | City |  |  |
|-----------------------------------|---------------------------------------------|-------------|------|--|--|
| Street Tanyour 0.5km Street monji |                                             |             |      |  |  |
| slim                              |                                             | 3021        | Sfax |  |  |
| Telephones                        | 44164865                                    |             |      |  |  |
| Website                           | https://www.facebook.com/Cameleon.sfax/phot |             |      |  |  |
| Social Networks                   | os/?ref=page_internal                       |             |      |  |  |

#### **GPS LOCALIZATION**

| Latitude N-S (DD) | Longitude E-O (DD) |
|-------------------|--------------------|
| 34.79965          | 10.77108           |

| Area in m2 | 150 |
|------------|-----|
|------------|-----|