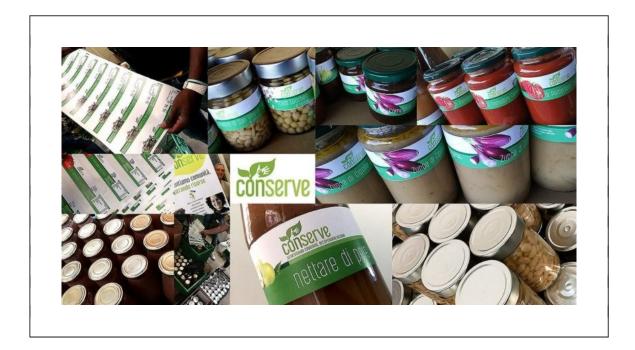

| Entity's designation |  |  |
|----------------------|--|--|

CONSERVE – IL RECUPERO DELL'ECCEDENZA AGRICOLA

#### **ADDRESS**

| Street                     | Number                  | Postal code | City  |
|----------------------------|-------------------------|-------------|-------|
| Via stradone di Camigliano |                         |             |       |
| (Capannori)                | 302                     | 55012       | Lucca |
| Telephones                 | +393349972455           |             |       |
| Website                    | www.conservelucca.it    |             |       |
| Social Networks            | FACEBOOK: Conservelucca |             |       |

According to the Law 166/2016 sellers who donate their products, damaged or close to their expiration date, may benefit of tariff reductions (ex art.23 bis).

In recent years, the Municipality of Capannori promoted (and financed) a civic crowdfunding campaign to encourage start-ups focusing on reusing and circular economy: projects such as "Lillero" and "Conserve" are the best practice launched thanks to this campaign.