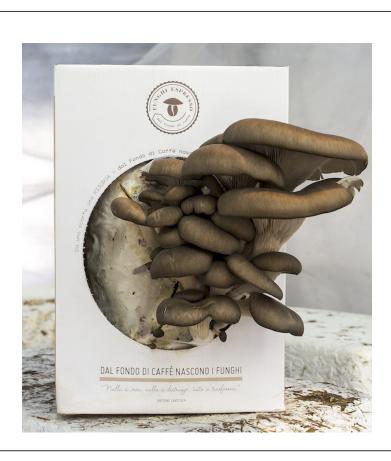

### FUNGHI ESPRESSO - AZIENDA AGRICOLA CIRCULAR FARM

#### **ADDRESS**

| Street                     | Number    | Postal code                 | City       |
|----------------------------|-----------|-----------------------------|------------|
|                            |           |                             | SCANDICCI  |
| VIA DI TRIOZZI             | 31/A      | 50018                       | (FIRENZE)* |
| Telephones                 | 351529072 | 5                           |            |
| Website<br>Social Networks | www.fungh | ilespresso.com<br>arfarm.it |            |