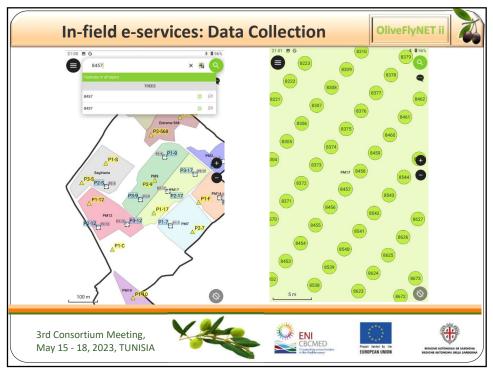

| 21-36                                                                |   |                                                                     |                                                                 |
|----------------------------------------------------------------------|---|---------------------------------------------------------------------|-----------------------------------------------------------------|
| 2136                                                                 |   | 21•36                                                               |                                                                 |
| м 2185                                                               | 0 | PM7                                                                 | 2185                                                            |
| 2/3: 2186                                                            |   | < > 2/3: 2                                                          | Print Atlas Feature to PDF                                      |
| THEES     FRUIT LOAD     BBCH     INFESTATION       THEE ID     2186 |   | TREES FRUIT LOAD BRCH INFESTAT<br>TREE D<br>2186.<br>SPECIE ID<br>4 | Zoom to Feature Auto-Zoom to Feature Set Feature as Destination |
| а<br>рлте<br>2022-05-17<br>цаец<br>D148                              |   | т<br>рате<br>2023-05-17<br>Label.<br>D148                           | Move Feature Duplicate Feature Delete Feature                   |
| D148                                                                 |   | U148                                                                |                                                                 |