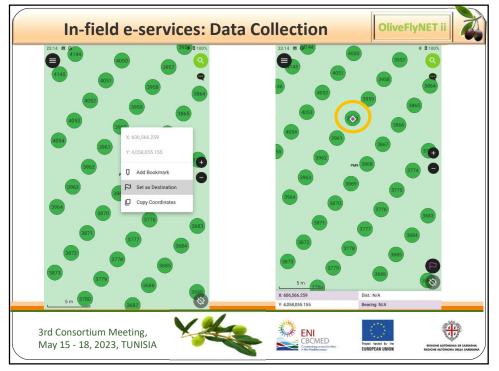

| 21-36                                                                |   |                                                                     |                                                                 |
|----------------------------------------------------------------------|---|---------------------------------------------------------------------|-----------------------------------------------------------------|
| 2136                                                                 |   | 21•36                                                               |                                                                 |
| м 2185                                                               | 0 | PM7                                                                 | 2185                                                            |
| 2/3: 2186                                                            |   | < > 2/3: 2                                                          | Print Atlas Feature to PDF                                      |
| THEES     FRUIT LOAD     BBCH     INFESTATION       THEE ID     2186 |   | TREES FRUIT LOAD BRCH INFESTAT<br>TREE D<br>2186.<br>SPECIE ID<br>4 | Zoom to Feature Auto-Zoom to Feature Set Feature as Destination |
| а<br>рлте<br>2022-05-17<br>цаец<br>D148                              |   | т<br>рате<br>2023-05-17<br>Label.<br>D148                           | Move Feature Duplicate Feature Delete Feature                   |
| D148                                                                 |   | U148                                                                |                                                                 |