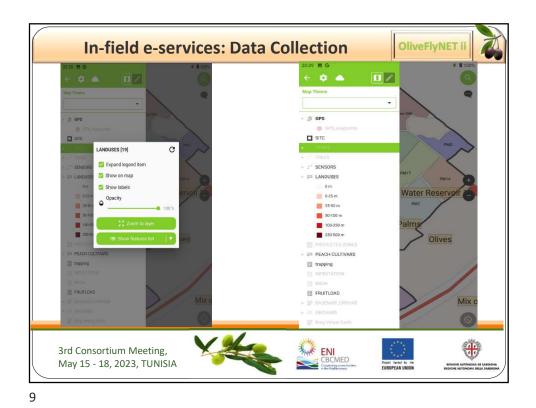

OliveFlyNET ii LABEL : DATE 2023-05-17 • NFES 40 NOTES ÷ ENI CBCMED Concerting screate back ۲ 3rd Consortium Meeting, May 15 - 18, 2023, TUNISIA Project funded by the EUROPEAN UNION REGIONE AUTONOMA DE SARD REGIONE AUTONOMA DELLA SAR