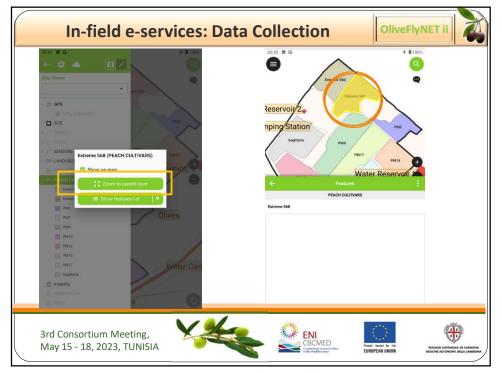

OliveFlyNET ii LABEL : DATE 2023-05-17 • NFES 40 NOTES ÷ ENI CBCMED Concerting screate back ۲ 3rd Consortium Meeting, May 15 - 18, 2023, TUNISIA Project funded by the EUROPEAN UNION REGIONE AUTONOMA DE SARD REGIONE AUTONOMA DELLA SAR