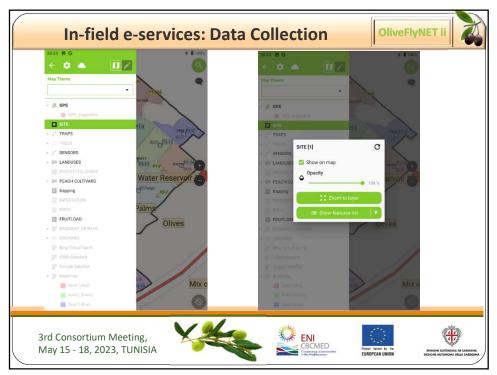

OliveFlyNET ii LABEL : DATE 2023-05-17 • NFES 40 NOTES ÷ ENI CBCMED Concerting screate back ۲ 3rd Consortium Meeting, May 15 - 18, 2023, TUNISIA Project funded by the EUROPEAN UNION REGIONE AUTONOMA DE SARD REGIONE AUTONOMA DELLA SAR

| 21-36                                                                |   |                                                                     |                                                                 |
|----------------------------------------------------------------------|---|---------------------------------------------------------------------|-----------------------------------------------------------------|
| 2136                                                                 |   | 21•36