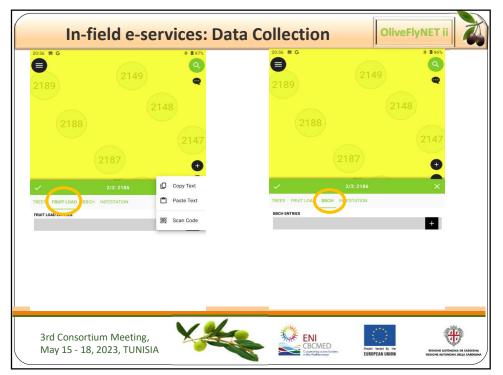

| 21-36                                                                |   |                                                                     |                                                                 |
|----------------------------------------------------------------------|---|---------------------------------------------------------------------|-----------------------------------------------------------------|
| 2136                                                                 |   | 21•36                                                               |                                                                 |
| м 2185                                                               | 0 | PM7                                                                 | 2185                                                            |
| 2/3: 2186                                                            |   | < > 2/3: 2                                                          | Print Atlas Feature to PDF                                      |
| THEES     FRUIT LOAD     BBCH     INFESTATION       THEE ID     2186 |   | TREES FRUIT LOAD BRCH INFESTAT<br>TREE D<br>2186.<br>SPECIE ID<br>4 | Zoom to Feature Auto-Zoom to Feature Set Feature as Destination |
| а<br>рлте<br>2022-05-17<br>цаец<br>D148                              |   | т<br>рате<br>2023-05-17<br>Label.<br>D148                           | Move Feature Duplicate Feature Delete Feature                   |
| D148                                                                 |   | U148                                                                |                                                                 |