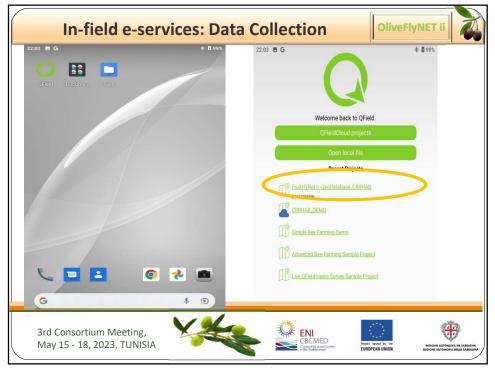

OliveFlyNET ii LABEL : DATE 2023-05-17 • NFES 40 NOTES ÷ ENI CBCMED Concerting screate back ۲ 3rd Consortium Meeting, May 15 - 18, 2023, TUNISIA Project funded by the EUROPEAN UNION REGIONE AUTONOMA DE SARD REGIONE AUTONOMA DELLA SAR

| 21-36                                                                |   |                                                                     |                                                                 |
|----------------------------------------------------------------------|---|---------------------------------------------------------------------|-----------------------------------------------------------------|
| 2136                                                                 |   | 21•36