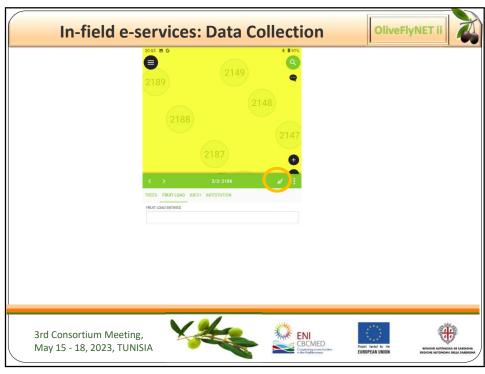

| 21-36                                                                |   |                                                                     |                                                                 |
|----------------------------------------------------------------------|---|---------------------------------------------------------------------|-----------------------------------------------------------------|
| 2136                                                                 |   | 21•36                                                               |                                                                 |
| м 2185                                                               | 0 | PM7                                                                 | 2185                                                            |
| 2/3: 2186                                                            |   | < > 2/3: 2                                                          | Print Atlas Feature to PDF                                      |
| THEES     FRUIT LOAD     BBCH     INFESTATION       THEE ID     2186 |   | TREES FRUIT LOAD BRCH INFESTAT<br>TREE D<br>2186.<br>SPECIE ID<br>4 | Zoom to Feature Auto-Zoom to Feature Set Feature as Destination |
| а<br>рлте<br>2022-05-17<br>цаец<br>D148                              |   | т<br>рате<br>2023-05-17<br>Label.<br>D148                           | Move Feature Duplicate Feature Delete Feature                   |
| D148                                                                 |   | U148                                                                |                                                                 |