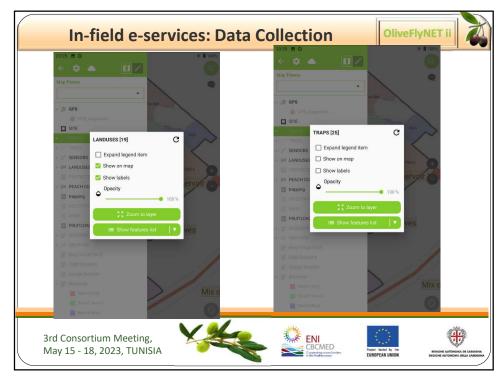

OliveFlyNET ii LABEL : DATE 2023-05-17 • NFES 40 NOTES ÷ ENI CBCMED Concerting screate back ۲ 3rd Consortium Meeting, May 15 - 18, 2023, TUNISIA Project funded by the EUROPEAN UNION REGIONE AUTONOMA DE SARD REGIONE AUTONOMA DELLA SAR