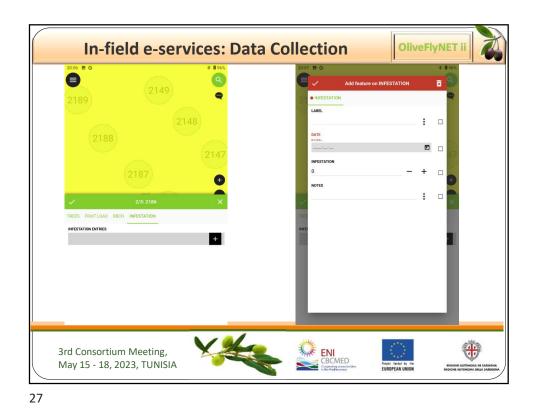

| 21-36                                                                |   |                                                                     |                                                                 |
|----------------------------------------------------------------------|---|---------------------------------------------------------------------|-----------------------------------------------------------------|
| 2136                                                                 |   | 21•36                                                               |                                                                 |
| м 2185                                                               | 0 | PM7                                                                 | 2185                                                            |
| 2/3: 2186                                                            |   | < > 2/3: 2                                                          | Print Atlas Feature to PDF                                      |
| THEES     FRUIT LOAD     BBCH     INFESTATION       THEE ID     2186 |   | TREES FRUIT LOAD BRCH INFESTAT<br>TREE D<br>2186.<br>SPECIE ID<br>4 | Zoom to Feature Auto-Zoom to Feature Set Feature as Destination |
| а<br>рлте<br>2022-05-17<br>цаец<br>D148                              |   | т<br>рате<br>2023-05-17<br>Label.<br>D148                           | Move Feature Duplicate Feature Delete Feature                   |
| D148                                                                 |   | U148                                                                |                                                                 |