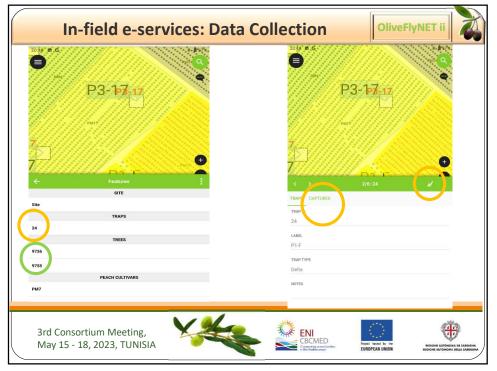

| 21-36                                                                |   |                                                                     |                                                                 |
|----------------------------------------------------------------------|---|---------------------------------------------------------------------|-----------------------------------------------------------------|
| 2136                                                                 |   | 21•36                                                               |                                                                 |
| м 2185                                                               | 0 | PM7                                                                 | 2185                                                            |
| 2/3: 2186                                                            |   | < > 2/3: 2                                                          | Print Atlas Feature to PDF                                      |
| THEES     FRUIT LOAD     BBCH     INFESTATION       THEE ID     2186 |   | TREES FRUIT LOAD BRCH INFESTAT<br>TREE D<br>2186.<br>SPECIE ID<br>4 | Zoom to Feature Auto-Zoom to Feature Set Feature as Destination |
| а<br>рлте<br>2022-05-17<br>цаец<br>D148                              |   | т<br>рате<br>2023-05-17<br>Label.<br>D148                           | Move Feature Duplicate Feature Delete Feature                   |
| D148                                                                 |   | U148                                                                |                                                                 |