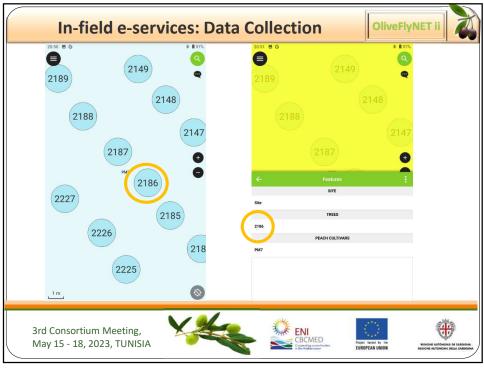

| 21-36                                                                |   |                                                                     |                                                                 |
|----------------------------------------------------------------------|---|---------------------------------------------------------------------|-----------------------------------------------------------------|
| 2136                                                                 |   | 21•36                                                               |                                                                 |
| м 2185                                                               | 0 | PM7                                                                 | 2185                                                            |
| 2/3: 2186                                                            |   | < > 2/3: 2                                                          | Print Atlas Feature to PDF                                      |
| THEES     FRUIT LOAD     BBCH     INFESTATION       THEE ID     2186 |   | TREES FRUIT LOAD BRCH INFESTAT<br>TREE D<br>2186.<br>SPECIE ID<br>4 | Zoom to Feature Auto-Zoom to Feature Set Feature as Destination |
| а<br>рлте<br>2022-05-17<br>цаец<br>D148                              |   | т<br>рате<br>2023-05-17<br>Label.<br>D148                           | Move Feature Duplicate Feature Delete Feature                   |
| D148                                                                 |   | U148                                                                |                                                                 |