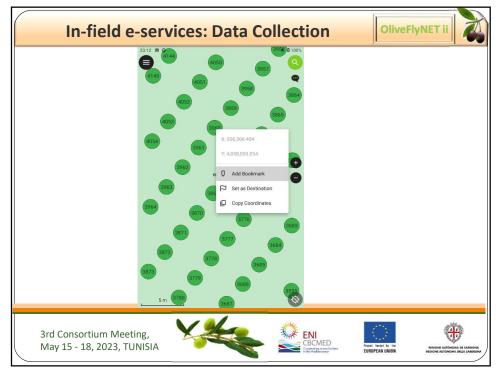

| 21-36                                                                |   |                                                                     |                                                                 |
|----------------------------------------------------------------------|---|---------------------------------------------------------------------|-----------------------------------------------------------------|
| 2136                                                                 |   | 21•36                                                               |                                                                 |
| м 2185                                                               | 0 | PM7                                                                 | 2185                                                            |
| 2/3: 2186                                                            |   | < > 2/3: 2                                                          | Print Atlas Feature to PDF                                      |
| THEES     FRUIT LOAD     BBCH     INFESTATION       THEE ID     2186 |   | TREES FRUIT LOAD BRCH INFESTAT<br>TREE D<br>2186.<br>SPECIE ID<br>4 | Zoom to Feature Auto-Zoom to Feature Set Feature as Destination |
| а<br>рлте<br>2022-05-17<br>цаец<br>D148                              |   | т<br>рате<br>2023-05-17<br>Label.<br>D148                           | Move Feature Duplicate Feature Delete Feature                   |
| D148                                                                 |   | U148                                                                |                                                                 |