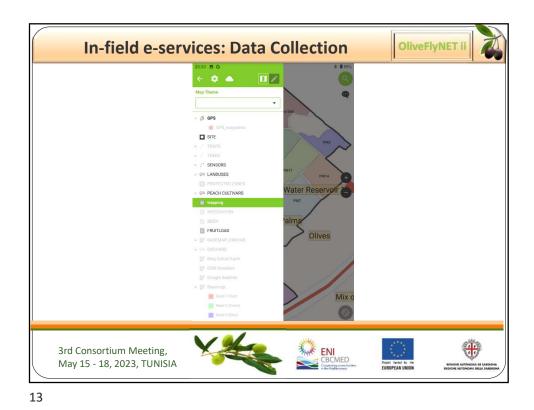

OliveFlyNET ii LABEL : DATE 2023-05-17 • NFES 40 NOTES ÷ ENI CBCMED Concerting screate back ۲ 3rd Consortium Meeting, May 15 - 18, 2023, TUNISIA Project funded by the EUROPEAN UNION REGIONE AUTONOMA DE SARD REGIONE AUTONOMA DELLA SAR

| 21-36                                                                |   |                                                                     |                                                                 |
|----------------------------------------------------------------------|---|---------------------------------------------------------------------|-----------------------------------------------------------------|
| 2136                                                                 |   | 21•36