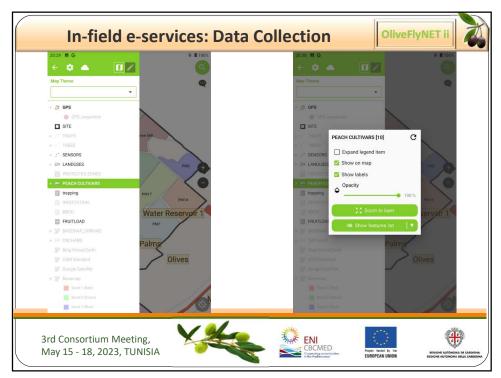

OliveFlyNET ii LABEL : DATE 2023-05-17 • NFES 40 NOTES ÷ ENI CBCMED Concerting screate back ۲ 3rd Consortium Meeting, May 15 - 18, 2023, TUNISIA Project funded by the EUROPEAN UNION REGIONE AUTONOMA DE SARD REGIONE AUTONOMA DELLA SAR