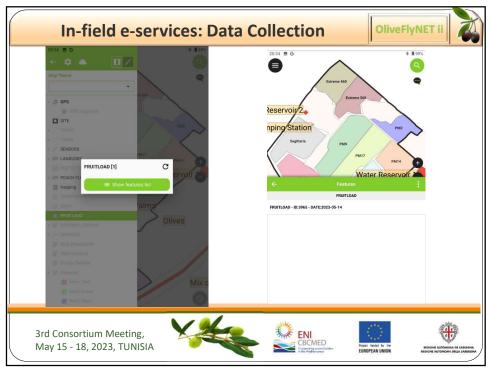

OliveFlyNET ii LABEL : DATE 2023-05-17 • NFES 40 NOTES ÷ ENI CBCMED Concerting screate back ۲ 3rd Consortium Meeting, May 15 - 18, 2023, TUNISIA Project funded by the EUROPEAN UNION REGIONE AUTONOMA DE SARD REGIONE AUTONOMA DELLA SAR

| 21-36                                                                |   |                                                                     |                                                                 |
|----------------------------------------------------------------------|---|---------------------------------------------------------------------|-----------------------------------------------------------------|
| 2136                                                                 |   | 21•36