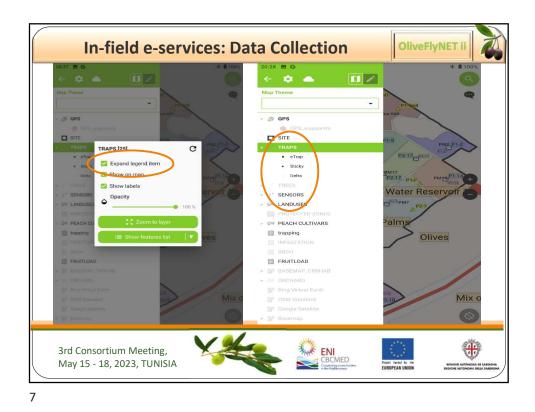

OliveFlyNET ii LABEL : DATE 2023-05-17 • NFES 40 NOTES ÷ ENI CBCMED Concerting screate back ۲ 3rd Consortium Meeting, May 15 - 18, 2023, TUNISIA Project funded by the EUROPEAN UNION REGIONE AUTONOMA DE SARD REGIONE AUTONOMA DELLA SAR