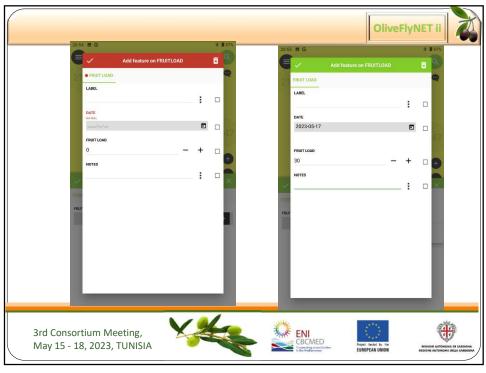

OliveFlyNET ii LABEL : DATE 2023-05-17 • NFES 40 NOTES ÷ ENI CBCMED Concerting screate back ۲ 3rd Consortium Meeting, May 15 - 18, 2023, TUNISIA Project funded by the EUROPEAN UNION REGIONE AUTONOMA DE SARD REGIONE AUTONOMA DELLA SAR