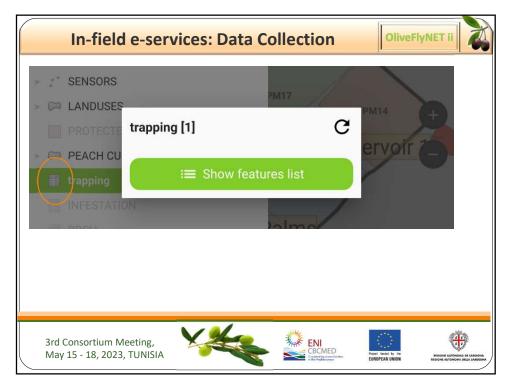

OliveFlyNET ii LABEL : DATE 2023-05-17 • NFES 40 NOTES ÷ ENI CBCMED Concerting screate back ۲ 3rd Consortium Meeting, May 15 - 18, 2023, TUNISIA Project funded by the EUROPEAN UNION REGIONE AUTONOMA DE SARD REGIONE AUTONOMA DELLA SAR

| 21-36                                                                |   |                                                                     |                                                                 |
|----------------------------------------------------------------------|---|---------------------------------------------------------------------|-----------------------------------------------------------------|
| 2136                                                                 |   | 21•36