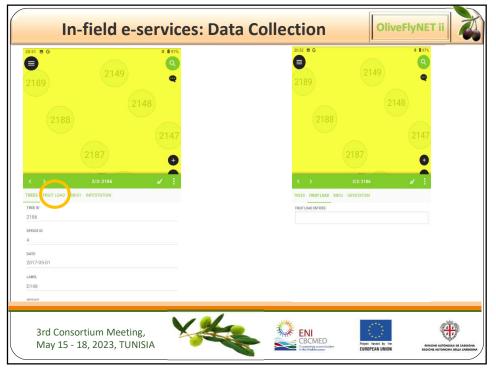

| 21-36                                                                |   |                                                                     |                                                                 |
|----------------------------------------------------------------------|---|---------------------------------------------------------------------|-----------------------------------------------------------------|
| 2136                                                                 |   | 21•36                                                               |                                                                 |
| м 2185                                                               | 0 | PM7                                                                 | 2185                                                            |
| 2/3: 2186                                                            |   | < > 2/3: 2                                                          | Print Atlas Feature to PDF                                      |
| THEES     FRUIT LOAD     BBCH     INFESTATION       THEE ID     2186 |   | TREES FRUIT LOAD BRCH INFESTAT<br>TREE D<br>2186.<br>SPECIE ID<br>4 | Zoom to Feature Auto-Zoom to Feature Set Feature as Destination |
| а<br>рлте<br>2022-05-17<br>цаец<br>D148                              |   | т<br>рате<br>2023-05-17<br>Label.<br>D148                           | Move Feature Duplicate Feature Delete Feature                   |
| D148                                                                 |   | U148                                                                |                                                                 |