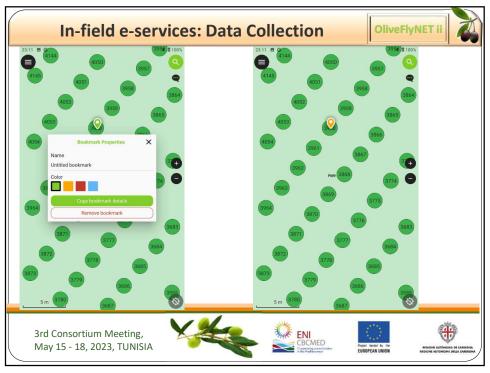

| 21-36                                                                |   |                                                                     |                                                                 |
|----------------------------------------------------------------------|---|---------------------------------------------------------------------|-----------------------------------------------------------------|
| 2136                                                                 |   | 21•36                                                               |                                                                 |
| м 2185                                                               | 0 | PM7                                                                 | 2185                                                            |
| 2/3: 2186                                                            |   | < > 2/3: 2                                                          | Print Atlas Feature to PDF                                      |
| THEES     FRUIT LOAD     BBCH     INFESTATION       THEE ID     2186 |   | TREES FRUIT LOAD BRCH INFESTAT<br>TREE D<br>2186.<br>SPECIE ID<br>4 | Zoom to Feature Auto-Zoom to Feature Set Feature as Destination |
| а<br>рлте<br>2022-05-17<br>цаец<br>D148                              |   | т<br>рате<br>2023-05-17<br>Label.<br>D148                           | Move Feature Duplicate Feature Delete Feature                   |
| D148                                                                 |   | U148                                                                |                                                                 |