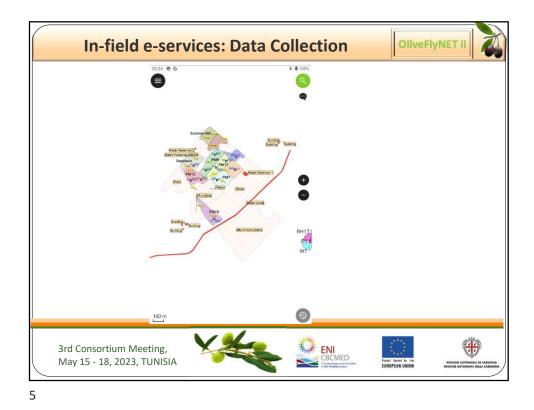

OliveFlyNET ii LABEL : DATE 2023-05-17 • NFES 40 NOTES ÷ ENI CBCMED Concerting screate back ۲ 3rd Consortium Meeting, May 15 - 18, 2023, TUNISIA Project funded by the EUROPEAN UNION REGIONE AUTONOMA DE SARD REGIONE AUTONOMA DELLA SAR