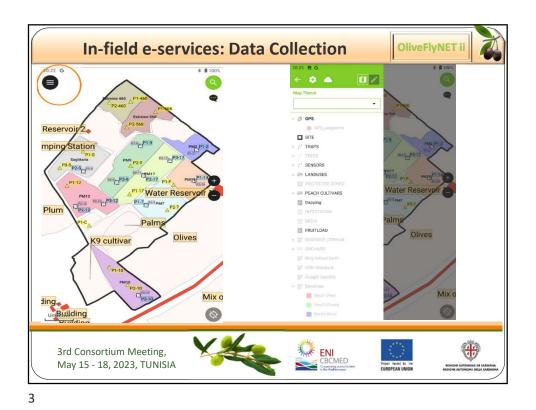

OliveFlyNET ii LABEL : DATE 2023-05-17 • NFES 40 NOTES ÷ ENI CBCMED Concerting screate back ۲ 3rd Consortium Meeting, May 15 - 18, 2023, TUNISIA Project funded by the EUROPEAN UNION REGIONE AUTONOMA DE SARD REGIONE AUTONOMA DELLA SAR

| 21-36                                                                |   |                                                                     |                                                                 |
|----------------------------------------------------------------------|---|---------------------------------------------------------------------|-----------------------------------------------------------------|
| 2136                                                                 |   | 21•36