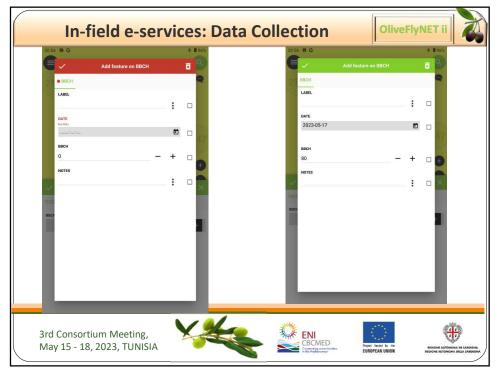

OliveFlyNET ii LABEL : DATE 2023-05-17 • NFES 40 NOTES ÷ ENI CBCMED Concerting screate back ۲ 3rd Consortium Meeting, May 15 - 18, 2023, TUNISIA Project funded by the EUROPEAN UNION REGIONE AUTONOMA DE SARD REGIONE AUTONOMA DELLA SAR