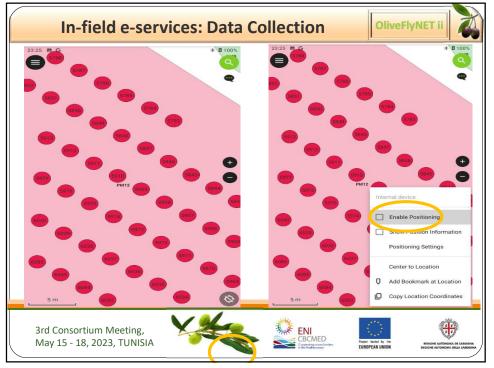

| 21-36                                                                |   |                                                                     |                                                                 |
|----------------------------------------------------------------------|---|---------------------------------------------------------------------|-----------------------------------------------------------------|
| 2136                                                                 |   | 21•36                                                               |                                                                 |
| м 2185                                                               | 0 | PM7                                                                 | 2185                                                            |
| 2/3: 2186                                                            |   | < > 2/3: 2                                                          | Print Atlas Feature to PDF                                      |
| THEES     FRUIT LOAD     BBCH     INFESTATION       THEE ID     2186 |   | TREES FRUIT LOAD BRCH INFESTAT<br>TREE D<br>2186.<br>SPECIE ID<br>4 | Zoom to Feature Auto-Zoom to Feature Set Feature as Destination |
| а<br>рлте<br>2022-05-17<br>цаец<br>D148                              |   | т<br>рате<br>2023-05-17<br>Label.<br>D148                           | Move Feature Duplicate Feature Delete Feature                   |
| D148                                                                 |   | U148                                                                |                                                                 |