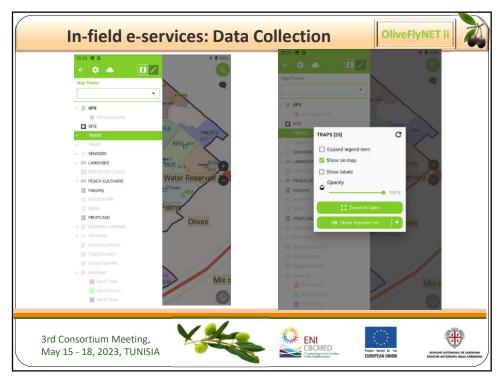

OliveFlyNET ii LABEL : DATE 2023-05-17 • NFES 40 NOTES ÷ ENI CBCMED Concerting screate back ۲ 3rd Consortium Meeting, May 15 - 18, 2023, TUNISIA Project funded by the EUROPEAN UNION REGIONE AUTONOMA DE SARD REGIONE AUTONOMA DELLA SAR