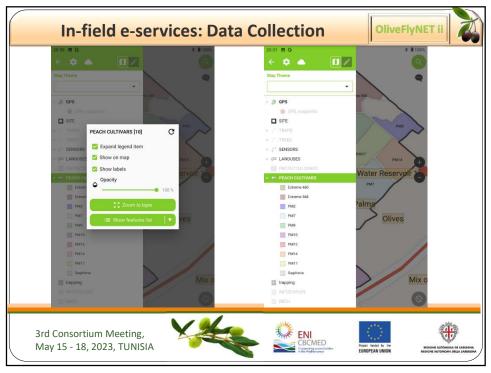

OliveFlyNET ii LABEL : DATE 2023-05-17 • NFES 40 NOTES ÷ ENI CBCMED Concerting screate back ۲ 3rd Consortium Meeting, May 15 - 18, 2023, TUNISIA Project funded by the EUROPEAN UNION REGIONE AUTONOMA DE SARD REGIONE AUTONOMA DELLA SAR