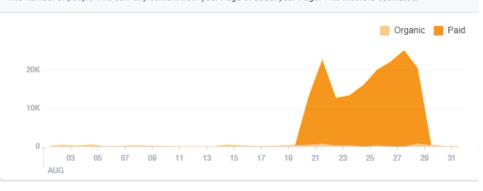

**PAGES PREVIEW** 

Total Reach

The number of people who saw any content from your Page or about your Page. This metric is estimated.