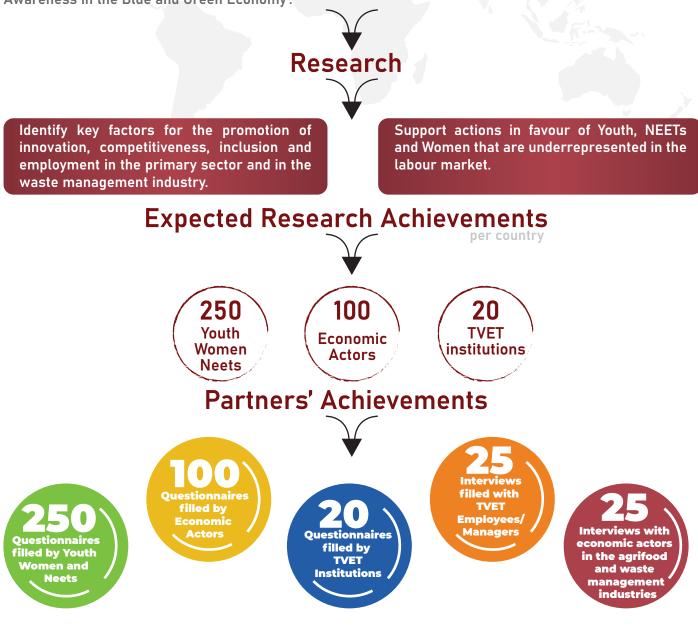

## **INFOGRAPHIC #10**

Italy, Greece, Jordan, Tunisia and , 6 partners from 5 countries are involved in the ENI CBC MED Programme financed by the European Union to foster development and cooperation in the Euro-Mediterranean Region through a project titled: 'Mediterranean Youth, NEETs and Women advancing Skills, Employment and Awareness in the Blue and Green Economy'.