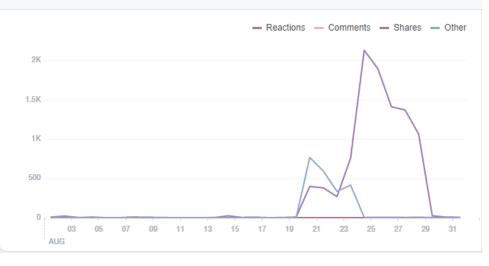

## Reactions, Comments, Shares and More

These actions will help you reach more people.