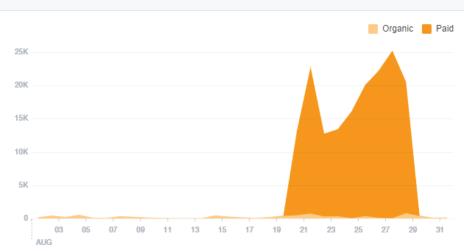

## Post Reach

The number of people who saw any of your posts at least once. This metric is estimated.